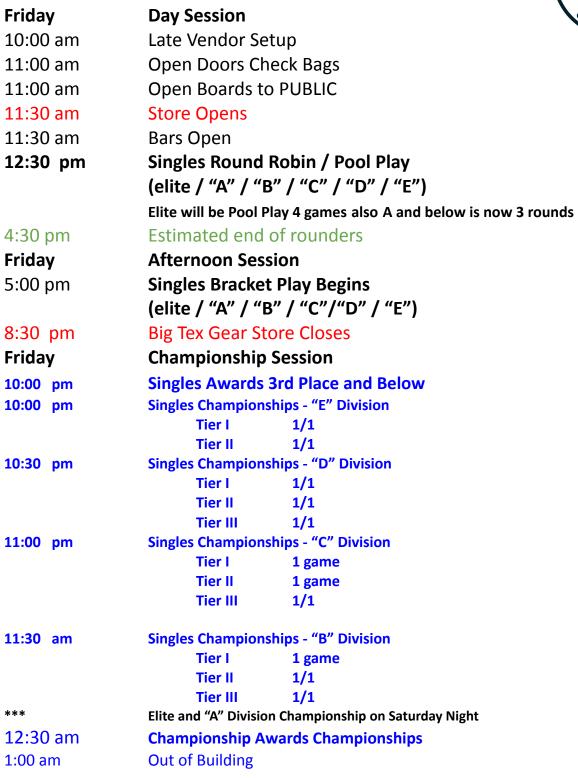

## Wednesday

| 10:00 am | Event Setup  |
|----------|--------------|
| 12:00 pm | Vendor Setup |
| 5:00 pm  | Finish Setup |

## Thursday Day Events No Events / SNOW DAY